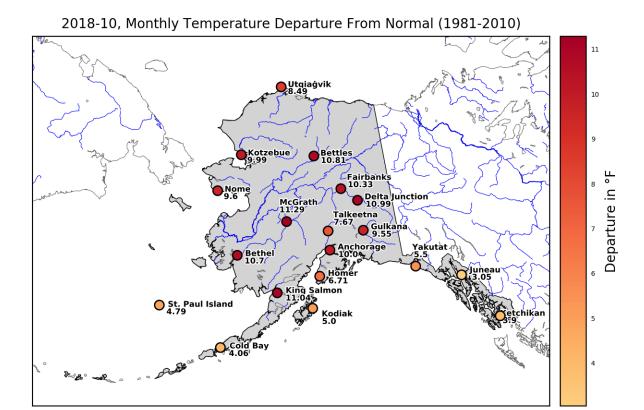

#### Temperature

October saw record breaking temperatures throughout the state. All of our selected stations recorded monthly mean temperatures well above average. At 3.1°F above normal, Juneau was the coldest (!) station. Eight stations (Anchorage, Bethel, Bettles, Delta Junction, Fairbanks, King Salmon, Kotzebue, McGrath) saw exceptionally high temperature deviations of over 10°F above normal. McGrath tops the list with a whopping 11.3°F. Monthly temperature deviations for all stations are listed in Table 1.

Several new monthly temperature records were set: In terms of monthly mean temperature, October 2018 was the warmest October on record in Anchorage (the record starts in 1952, previous record 2013), Bethel (measurements started in 1923, previous record 1925), Nome (measurements started in 1900, previous record 2016) and Yakutat (measurements started in 1917, previous record 1980). For Anchorage and Bethel, this is the second monthly record in a row. Several other stations saw top 5 values: 2018 was the second warmest October on record in Bettles, Gulkana, Homer, King Salmon, McGrath, and St. Paul Island, third warmest in Cold Bay, Delta Junction, Fairbanks, and Kotzebue, fourth warmest in comparatively cool Juneau, and fifth warmest in Kodiak, Talkeetna, and Utgiaġvik.

Figure 1: Monthly mean temperature departure from normal, October 2018.

Figure 2: Daily mean temperature departures for each day in October 2018, at the selected stations (unfortunately the weather station in Delta Junction experienced some problems during the first half of the month.)