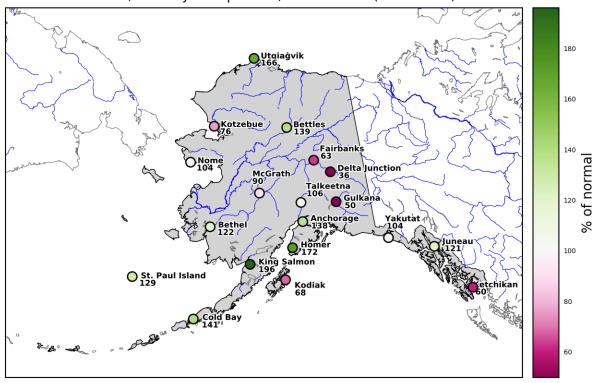

### Precipitation

October was a moderately too wet or about normal month at many stations. Relatively speaking, Homer was wettest with 172% of normal precipitation. The stations in the interior were generally drier than normal and drier than the Arctic and western regions of the state this month. Delta Junction was driest at only 36% of normal. Ketchikan in the far southeast was also drier than normal, marking another month of significant drought conditions in the southern panhandle. Overall, October was variable throughout the state in terms of precipitation and generally wetter than the previous month, which saw exceptionally dry conditions in much of Alaska. See Table 3, Figure 3.

2018-10, Monthly Precipitation, % of Normal (1981-2010)

Figure 3: Monthly precipitation sums expressed as percent of normal (1981-2010), October 2018.

Figure 4 shows the monthly precipitation sums at each station in inches. It can be seen how strongly precipitation varies between stations not only during the past month but also in the climatological mean, due to the diverse climatological conditions that can be found in Alaska.