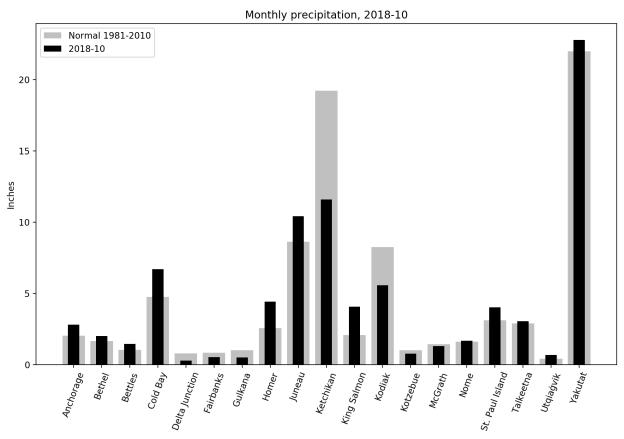

2018-10, Monthly Precipitation, % of Normal (1981-2010)

Figure 3: Monthly precipitation sums expressed as percent of normal (1981-2010), October 2018.

Figure 4 shows the monthly precipitation sums at each station in inches. It can be seen how strongly precipitation varies between stations not only during the past month but also in the climatological mean, due to the diverse climatological conditions that can be found in Alaska.

Figure 4: Monthly precipitation sums for October 2018 at the selected stations compared to the normal (1981-2010), in inches.