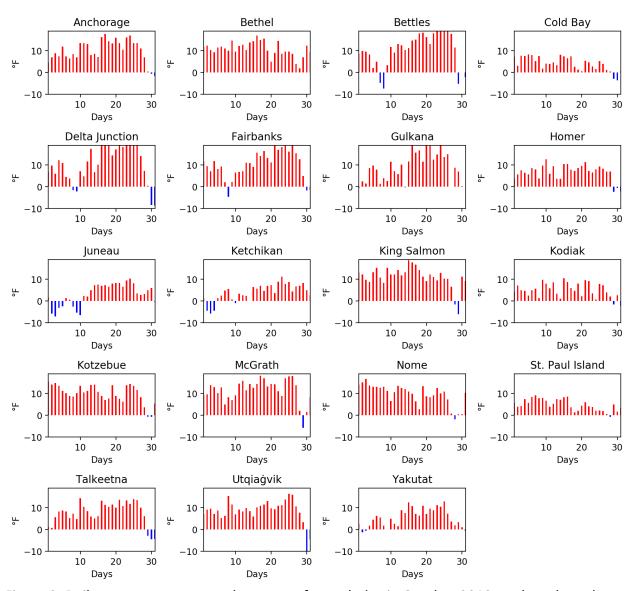

The unusually warm conditions are also reflected in the high number of new daily temperature records listed in Table 2. All temperature records set in October were high records.

Figure 2 shows temperature deviations at all of the selected stations for each day of the month. Anchorage and Kotzebue did not see a single day with below average temperatures in September. Juneau is the only station with a prolonged period of cooler temperatures during the first half of the month. Most other stations were overwhelmingly consistent and often very large positive deviations occurred from normal for the majority of October. For most locations, only the last three days of the month were normal or slightly cooler than normal.

Figure 1: Monthly mean temperature departure from normal, October 2018.

Figure 2: Daily mean temperature departures for each day in October 2018, at the selected stations (unfortunately the weather station in Delta Junction experienced some problems during the first half of the month.)